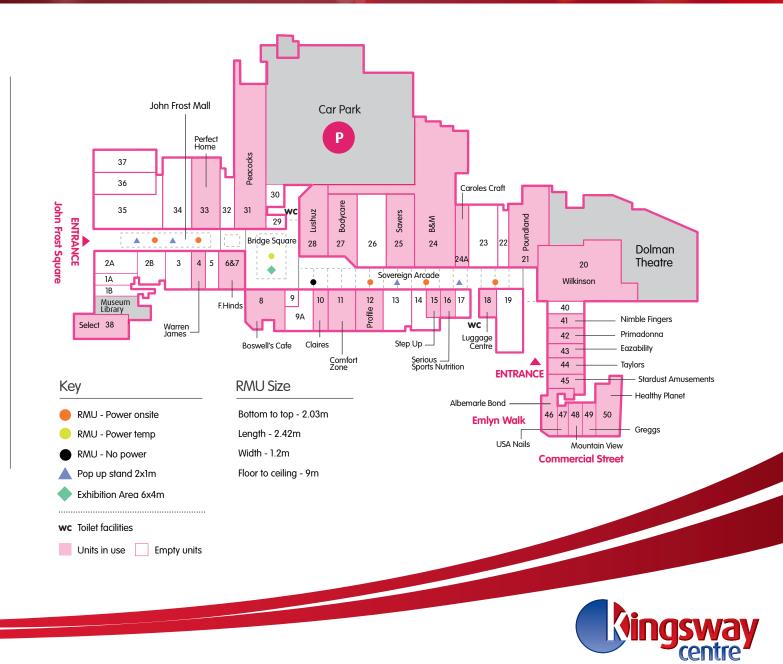

## Kingsway retail floor plan

## **Retail Merchandising Units**

We have three Retail Merchandising Units (RMUs) at the Kingsway Centre which are designed to offer businesses the opportunity to showcase their products to their best advantage and in a flexible way, allowing direct contact with passing customers in a retail environment.